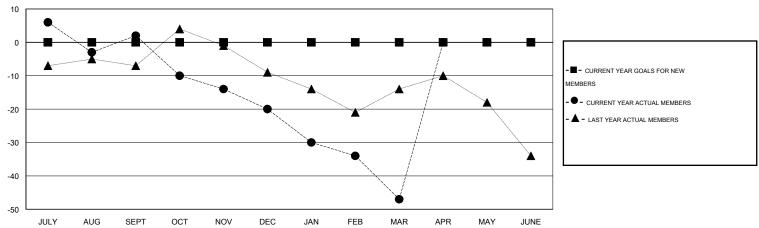

#### GOALS AND ACTUAL MEMBERS CUMULATIVE

| DROPPED CLUBS: 1  DROPPED MEMBERS |                 | 41 CLUBS OF 71 ADDED 1 OR MORE NEW MEMBERS | GENDER DISTRIBU<br>MALE<br>FEMALE     | TION<br>1,685 (81.84%)<br>374 (18.16%) |            |
|-----------------------------------|-----------------|--------------------------------------------|---------------------------------------|----------------------------------------|------------|
| DECEASED  CLUB CANCELLED  OTHER   | 25<br>14<br>108 | CLICK HERE FOR HEALTH ASSESSMENT DATA      | FAMILY UNIT MEMBERS HEAD OF HOUSEHOLD |                                        | 320<br>157 |
| TOTAL                             | 147             |                                            | NON-HEAD OF HOUSEHOLD                 | 163                                    |            |